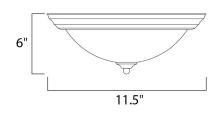

## MEASUREMENTS

DIMENSION : 11.5" L x 11.5" W x 6" H HANGING WEIGHT : 2.25 lb

LAMPING INPUT VOLTAGE

BULB BULB INCLUDED DIMMABLE

:120V : 1 x 60W Incandescent E26 Medium , 60W Total : (Not Included) :Yes